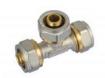

# **PEX PIPE FITTINGS**

Size:16,18,20,25,26,32mm PEX PIPES Size:20mm-160mm

Pressure:PN16

**Applications: Drinking Water** 

Cold & Hot

Color Availlable: All Customizable, Such as Green, White, Grey, Blue