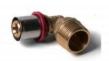

# **PEX PIPE FITTINGS**

Size:16,18,20,25,26,32mm PEX PIPES Size:20mm-160mm

Pressure:PN16

**Applications: Drinking Water** 

Cold & Hot

Color Availlable: All Customizable, Such as Green, White, Grey, Blue