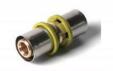

# **PEX PIPE FITTINGS**

Size:16,18,20,25,26,32mm PEX PIPES Size:20mm-160mm

Pressure:PN16

**Applications: Drinking Water** 

Cold & Hot

Color Availlable: All Customizable, Such as Green, White, Grey, Blue