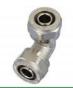

# **PEX PIPE FITTINGS**

Size:16,18,20,25,26,32mm PEX PIPES Size:20mm-160mm

Pressure:PN16

**Applications: Drinking Water** 

Cold & Hot

Color Availlable: All Customizable, Such as Green, White, Grey, Blue