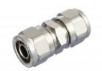

# **PEX PIPE FITTINGS**

Size:16,18,20,25,26,32mm PEX PIPES Size:20mm-160mm

Pressure:PN16

**Applications: Drinking Water** 

Cold & Hot

Color Availlable: All Customizable, Such as Green, White, Grey, Blue