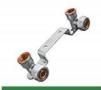

# **PEX PIPE FITTINGS**

Size:16,18,20,25,26,32mm PEX PIPES Size:20mm-160mm

Pressure:PN16

**Applications: Drinking Water** 

Cold & Hot

Color Availlable: All Customizable, Such as Green, White, Grey, Blue