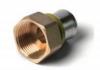

# **PEX PIPE FITTINGS**

Size:16,18,20,25,26,32mm PEX PIPES Size:20mm-160mm

Pressure:PN16

**Applications: Drinking Water** 

Cold & Hot

Color Availlable: All Customizable, Such as Green, White, Grey, Blue