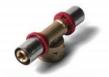

# **PEX PIPE FITTINGS**

Size:16,18,20,25,26,32mm PEX PIPES Size:20mm-160mm

Pressure:PN16

**Applications: Drinking Water** 

Cold & Hot

Color Availlable: All Customizable, Such as Green, White, Grey, Blue