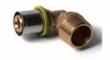

# **PEX PIPE FITTINGS**

Size:16,18,20,25,26,32mm PEX PIPES Size:20mm-160mm

Pressure:PN16

**Applications: Drinking Water** 

Cold & Hot

Color Availlable: All Customizable, Such as Green, White, Grey, Blue