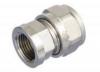

# **PEX PIPE FITTINGS**

Size:16,18,20,25,26,32mm PEX PIPES Size:20mm-160mm

Pressure:PN16

**Applications: Drinking Water** 

Cold & Hot

Color Availlable: All Customizable, Such as Green, White, Grey, Blue