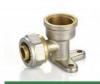

# **PEX PIPE FITTINGS**

Size:16,18,20,25,26,32mm PEX PIPES Size:20mm-160mm

Pressure:PN16

**Applications: Drinking Water** 

Cold & Hot

Color Availlable: All Customizable, Such as Green, White, Grey, Blue