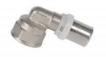

# **PEX PIPE FITTINGS**

Size:16,18,20,25,26,32mm PEX PIPES Size:20mm-160mm

Pressure:PN16

**Applications: Drinking Water** 

Cold & Hot

Color Availlable: All Customizable, Such as Green, White, Grey, Blue