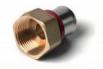

# **PEX PIPE FITTINGS**

Size:16,18,20,25,26,32mm PEX PIPES Size:20mm-160mm

Pressure:PN16

**Applications: Drinking Water** 

Cold & Hot

Color Availlable: All Customizable, Such as Green, White, Grey, Blue