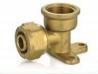

# **PEX PIPE FITTINGS**

Size:16,18,20,25,26,32mm PEX PIPES Size:20mm-160mm

Pressure:PN16

**Applications: Drinking Water** 

Cold & Hot

Color Availlable: All Customizable, Such as Green, White, Grey, Blue