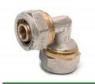

# **PEX PIPE FITTINGS**

Size:16,18,20,25,26,32mm PEX PIPES Size:20mm-160mm

Pressure:PN16

**Applications: Drinking Water** 

Cold & Hot

Color Availlable: All Customizable, Such as Green, White, Grey, Blue