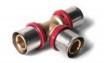

# **PEX PIPE FITTINGS**

Size:16,18,20,25,26,32mm PEX PIPES Size:20mm-160mm

Pressure:PN16

**Applications: Drinking Water** 

Cold & Hot

Color Availlable: All Customizable, Such as Green, White, Grey, Blue