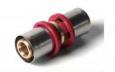

# **PEX PIPE FITTINGS**

Size:16,18,20,25,26,32mm PEX PIPES Size:20mm-160mm

Pressure:PN16

**Applications: Drinking Water** 

Cold & Hot

Color Availlable: All Customizable, Such as Green, White, Grey, Blue