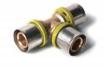

# **PEX PIPE FITTINGS**

Size:16,18,20,25,26,32mm PEX PIPES Size:20mm-160mm

Pressure:PN16

**Applications: Drinking Water** 

Cold & Hot

Color Availlable: All Customizable, Such as Green, White, Grey, Blue