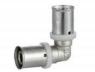

# **PEX PIPE FITTINGS**

Size:16,18,20,25,26,32mm PEX PIPES Size:20mm-160mm

Pressure:PN16

**Applications: Drinking Water** 

Cold & Hot

Color Availlable: All Customizable, Such as Green, White, Grey, Blue