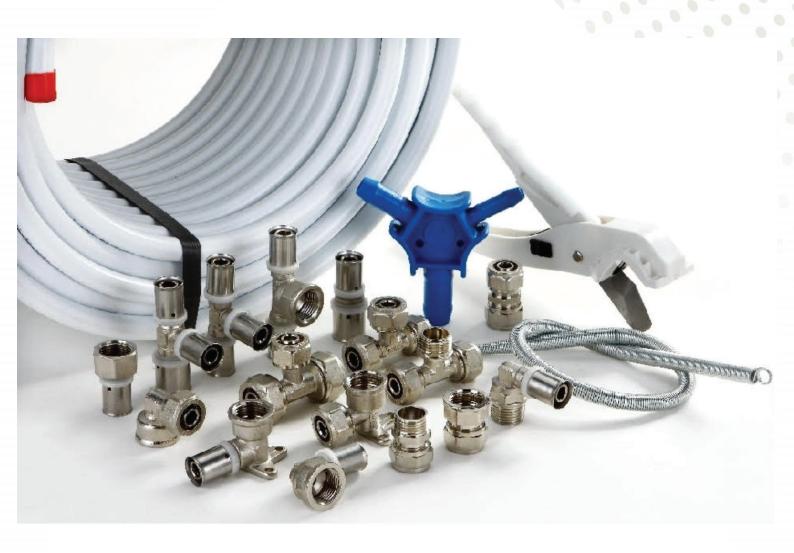

# **MULTI-LAYER PIPES & FITTINGS**

Size:16,18,20,25,26,32mm PEX PIPES Size:20mm-160mm

Pressure: PN16

**Applications: Drinking Water** 

Cold & Hot

Color Availlable: All Customizable, Such as Green, White, Grey, Blue

# **PEX PIPE FITTINGS**

Size:16,18,20,25,26,32mm PEX PIPES Size:20mm-160mm

Pressure:PN16

**Applications: Drinking Water** 

Cold & Hot

Color Availlable: All Customizable, Such as Green, White, Grey, Blue