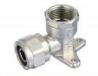

# **PEX PIPE FITTINGS**

Size:16,18,20,25,26,32mm PEX PIPES Size:20mm-160mm

Pressure:PN16

**Applications: Drinking Water** 

Cold & Hot

Color Availlable: All Customizable, Such as Green, White, Grey, Blue