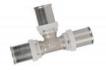

# **PEX PIPE FITTINGS**

Size:16,18,20,25,26,32mm PEX PIPES Size:20mm-160mm

Pressure:PN16

**Applications: Drinking Water** 

Cold & Hot

Color Availlable: All Customizable, Such as Green, White, Grey, Blue