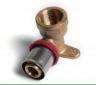

# **PEX PIPE FITTINGS**

Size:16,18,20,25,26,32mm PEX PIPES Size:20mm-160mm

Pressure:PN16

**Applications: Drinking Water** 

Cold & Hot

Color Availlable: All Customizable, Such as Green, White, Grey, Blue