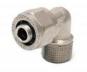

# **PEX PIPE FITTINGS**

Size:16,18,20,25,26,32mm PEX PIPES Size:20mm-160mm

Pressure:PN16

**Applications: Drinking Water** 

Cold & Hot

Color Availlable: All Customizable, Such as Green, White, Grey, Blue