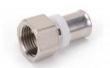

# **PEX PIPE FITTINGS**

Size:16,18,20,25,26,32mm PEX PIPES Size:20mm-160mm

Pressure:PN16

**Applications: Drinking Water** 

Cold & Hot

Color Availlable: All Customizable, Such as Green, White, Grey, Blue