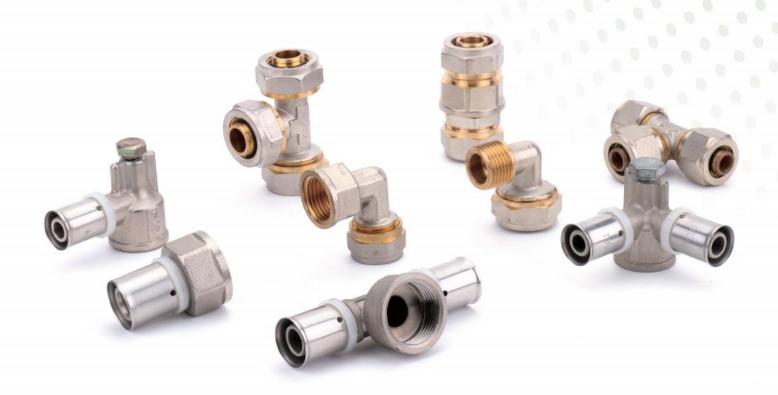

# **PEX PIPE FITTINGS**

Size:16,18,20,25,26,32mm PEX PIPES Size:20mm-160mm

Pressure:PN16

**Applications: Drinking Water** 

Cold & Hot

Color Availlable: All Customizable, Such as Green, White, Grey, Blue