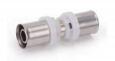

# **PEX PIPE FITTINGS**

Size:16,18,20,25,26,32mm PEX PIPES Size:20mm-160mm

Pressure:PN16

**Applications: Drinking Water** 

Cold & Hot

Color Availlable: All Customizable, Such as Green, White, Grey, Blue