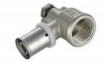

# **PEX PIPE FITTINGS**

Size:16,18,20,25,26,32mm PEX PIPES Size:20mm-160mm

Pressure:PN16

**Applications: Drinking Water** 

Cold & Hot

Color Availlable: All Customizable, Such as Green, White, Grey, Blue