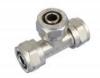

# **PEX PIPE FITTINGS**

Size:16,18,20,25,26,32mm PEX PIPES Size:20mm-160mm

Pressure:PN16

**Applications: Drinking Water** 

Cold & Hot

Color Availlable: All Customizable, Such as Green, White, Grey, Blue